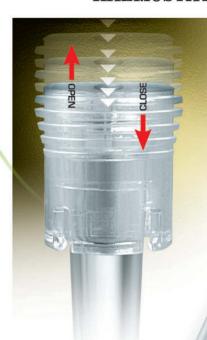

#### Fasier

The Push-Pull mechanism eliminates the need of screwing & unscrewing of the valve.

It also helps in rapid and efficient device insertion.

The haemostatic valve system permits simultaneous contrast medium injection and device positioning, a major advantage during stenting procedures where accurate placement is required.

# • Clean and Safer

Combination of a heamostatic valve and an integrated Push-Pull button valve opener. Cleaner and safer procedure with a minimized backflow thus limiting blood loss.

| Y-Connector                                            |                               |  |
|--------------------------------------------------------|-------------------------------|--|
| Inner Lumen Compatibility                              | 7F / 0.092" / 2.33 mm maximum |  |
| Pressure Resistance (1) after introduction of a device | 8 atm. maximum                |  |
| Metallic Insertion Tool                                |                               |  |
| External Diameter                                      | 2.7 F / 0.90 mm               |  |