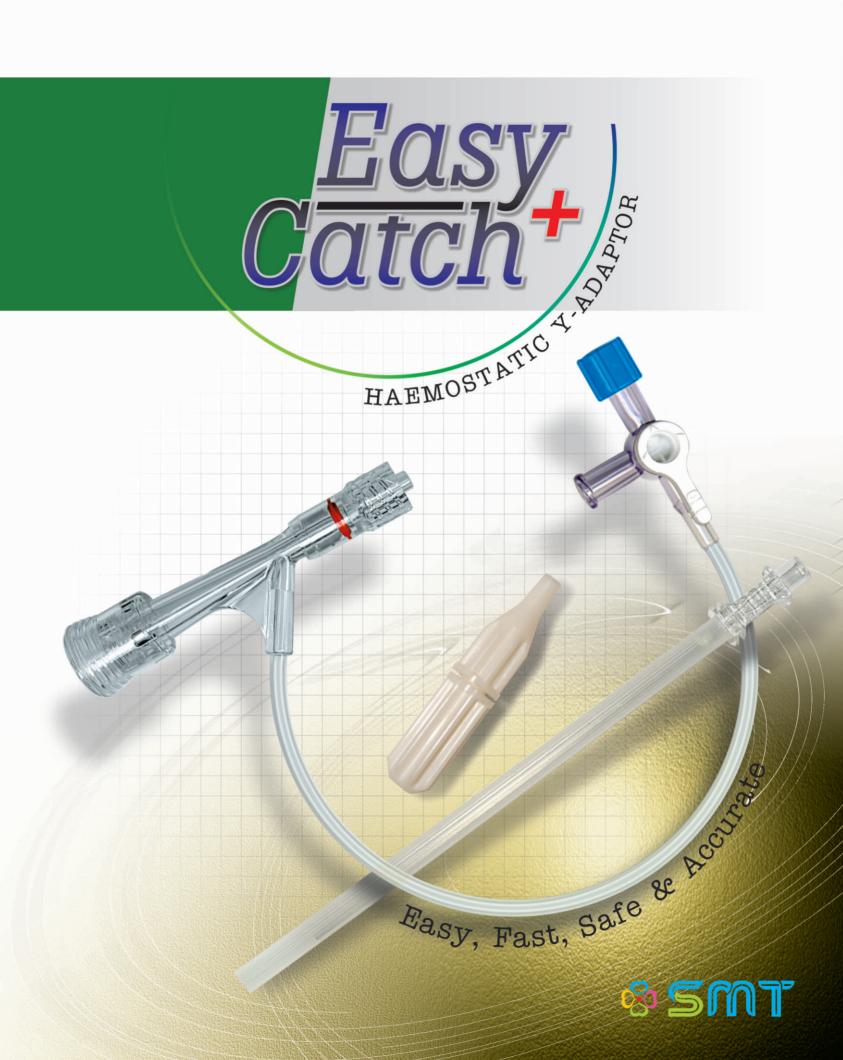

## HAEMOSTATIC Y-ADAPTOR

The Easy-Catch+ with its unique Push-Pull button valve opener is easier, safer & cleaner to use.

#### Fasier

The Push-Pull mechanism eliminates the need of screwing & unscrewing of the valve.

It also helps in rapid and efficient device insertion.

The haemostatic valve system permits simultaneous contrast medium injection and device positioning, a major advantage during stenting procedures where accurate placement is required.

# • Clean and Safer

Combination of a heamostatic valve and an integrated Push-Pull button valve opener. Cleaner and safer procedure with a minimized backflow thus limiting blood loss.

| Y-Connector                                            |                               |  |
|--------------------------------------------------------|-------------------------------|--|
| Inner Lumen Compatibility                              | 7F / 0.092" / 2.33 mm maximum |  |
| Pressure Resistance (1) after introduction of a device | 8 atm. maximum                |  |
| Metallic Insertion Tool                                |                               |  |
| External Diameter                                      | 2.7 F / 0.90 mm               |  |