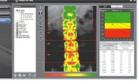

## **PRIMUS**

Total body DXA bone densitometer with Fan Beam Technology

- Very high precision and short scan time: Femur (19 sec.)
- Total Body Assessment: BMD, T-score, Z-score, BMI, Body composition (Fat, Lean, BMC)
- LVA (Lateral Vertebral Assessment) to detect lateral vertebral fractures
- Hip analysis to evaluate the proximal femur geometric
- Pediatric function to measure children's BMD
- Orthopedic function automatic exclusion of hip protheses, metal fastenings and artifacts
- FRAX 10 year fracture risk analysis
- Friendly Touch operating panel
- Multi Color mapping analysis: RCM, BCM, OCM
- High Resolution Image
- Multi language support
- Very low radiation

## **Specifications**

| Scan type                             | FAN beam                                                                                                                        |
|---------------------------------------|---------------------------------------------------------------------------------------------------------------------------------|
| Sites and time                        | Total body (10 min, depending on height) AP spine (29 sec) Femur (19 sec) Forearm (21 sec) Lateral spine (44 sec) LVA (144 sec) |
| Analysis                              | BMD, T-score, Z-score, BMI, Body composition (Fat, Lean, BMC)                                                                   |
| Pediatric function                    | included                                                                                                                        |
| Orthopedic function                   | included                                                                                                                        |
| FRAX (10 year fracture risk analysis) | included                                                                                                                        |
| Measuring method                      | Non-stop scan (AP Spine, Dual Femur)                                                                                            |
| Region of Interest                    | AUTO ROI                                                                                                                        |
| Radiation Dose                        | <0,1 mSv per 1 time                                                                                                             |
| Database                              | DB back up and restore                                                                                                          |
| Scan area                             | Total body: 58 x 200 cm<br>Femur: 12 x 18 cm<br>Spine: 16 x 19,2 cm                                                             |
| Dimensions                            | 278 x 104 x 126 cm                                                                                                              |
| Weight                                | 210 kg                                                                                                                          |
| Environmental requirements            | Ambient temperature: 10 – 40°C<br>Humidity: 20 – 80%, non-condensing<br>Power:<br>100 ~120VAC. 50~60Hz/220~240VAC               |
| Operating System                      | Windows 7, 8, 10                                                                                                                |
| DICOM / PACS                          | included                                                                                                                        |
| Detector                              | CZT (Cadmium Zinc Telluride)                                                                                                    |