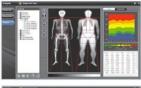

## **PRIMUS**

Total body DXA bone densitometer with Fan Beam Technology

- Very high precision and short scan time: Femur (19 sec.)
- Total Body Assessment: BMD, T-score, Z-score, BMI, Body composition (Fat, Lean, BMC)
- LVA (Lateral Vertebral Assessment) to detect lateral vertebral fractures
- Hip analysis to evaluate the proximal femur geometric
- Pediatric function to measure children's BMD
- Orthopedic function automatic exclusion of hip protheses, metal fastenings and artifacts
- FRAX 10 year fracture risk analysis
- Friendly Touch operating panel
- Multi Color mapping analysis: RCM, BCM, OCM
- High Resolution Image
- Multi language support
- Very low radiation

## **Specifications**

| Scan type                             | FAN beam                                                                                                                        |
|---------------------------------------|---------------------------------------------------------------------------------------------------------------------------------|
| Sites and time                        | Total body (10 min, depending on height) AP spine (29 sec) Femur (19 sec) Forearm (21 sec) Lateral spine (44 sec) LVA (144 sec) |
| Analysis                              | BMD, T-score, Z-score, BMI, Body composition (Fat, Lean, BMC)                                                                   |
| Pediatric function                    | included                                                                                                                        |
| Orthopedic function                   | included                                                                                                                        |
| FRAX (10 year fracture risk analysis) | included                                                                                                                        |
| Measuring method                      | Non-stop scan (AP Spine, Dual Femur)                                                                                            |
| Region of Interest                    | AUTO ROI                                                                                                                        |
| Radiation Dose                        | <0,1 mSv per 1 time                                                                                                             |
| Database                              | DB back up and restore                                                                                                          |
| Scan area                             | Total body: 58 x 200 cm<br>Femur: 12 x 18 cm<br>Spine: 16 x 19,2 cm                                                             |
| Dimensions                            | 278 x 104 x 126 cm                                                                                                              |
| Weight                                | 210 kg                                                                                                                          |
| Environmental requirements            | Ambient temperature: 10 – 40°C<br>Humidity: 20 – 80%, non-condensing<br>Power:<br>100 ~120VAC. 50~60Hz/220~240VAC               |
| Operating System                      | Windows 7, 8, 10                                                                                                                |
| DICOM / PACS                          | included                                                                                                                        |
| Detector                              | CZT (Cadmium Zinc Telluride)                                                                                                    |