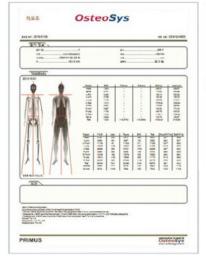

## **PRIMUS**

Total body DXA bone densitometer with Fan Beam Technology

- Very high precision and short scan time: Femur (19 sec.)
- Total Body Assessment: BMD, T-score, Z-score, BMI, Body composition (Fat, Lean, BMC)
- LVA (Lateral Vertebral Assessment) to detect lateral vertebral fractures
- Hip analysis to evaluate the proximal femur geometric
- Pediatric function to measure children's BMD
- Orthopedic function automatic exclusion of hip protheses, metal fastenings and artifacts
- FRAX 10 year fracture risk analysis
- Friendly Touch operating panel
- Multi Color mapping analysis: RCM, BCM, OCM
- High Resolution Image
- Multi language support
- Very low radiation

## Software