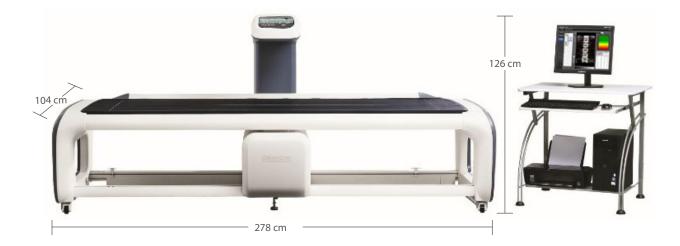

## **Specifications**

| Scan type                             | FAN beam                                                                                                                        |
|---------------------------------------|---------------------------------------------------------------------------------------------------------------------------------|
| Sites and time                        | Total body (10 min, depending on height) AP spine (29 sec) Femur (19 sec) Forearm (21 sec) Lateral spine (44 sec) LVA (144 sec) |
| Analysis                              | BMD, T-score, Z-score, BMI, Body composition (Fat, Lean, BMC)                                                                   |
| Pediatric function                    | included                                                                                                                        |
| Orthopedic function                   | included                                                                                                                        |
| FRAX (10 year fracture risk analysis) | included                                                                                                                        |
| Measuring method                      | Non-stop scan (AP Spine, Dual Femur)                                                                                            |
| Region of Interest                    | AUTO ROI                                                                                                                        |
| Radiation Dose                        | <0,1 mSv per 1 time                                                                                                             |
| Database                              | DB back up and restore                                                                                                          |
| Scan area                             | Total body: 58 x 200 cm<br>Femur: 12 x 18 cm<br>Spine: 16 x 19,2 cm                                                             |
| Dimensions                            | 278 x 104 x 126 cm                                                                                                              |
| Weight                                | 210 kg                                                                                                                          |
| Environmental requirements            | Ambient temperature: 10 – 40°C<br>Humidity: 20 – 80%, non-condensing<br>Power:<br>100 ~120VAC. 50~60Hz/220~240VAC               |
| Operating System                      | Windows 7, 8, 10                                                                                                                |
| DICOM / PACS                          | included                                                                                                                        |
| Detector                              | CZT (Cadmium Zinc Telluride)                                                                                                    |

## **Dimensions**

278 x 104 x 126 cm, about 210 kg

**C €** 0120

Im Erlengrund 20, 46149 Oberhausen - Germany

t: +49 (0) 208 377 890-0 info@medical-econet.com f: +49 (0) 208 377 890-55 www.medical-econet.com facebook.com/medicaleconetgermany twitter.com/medicaleconet