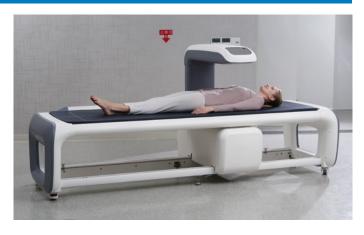

## **PRIMUS**

Total body DXA bone densitometer with Fan Beam Technology

- Very high precision and short scan time: Femur (19 sec.)
- Total Body Assessment: BMD, T-score, Z-score, BMI, Body composition (Fat, Lean, BMC)
- LVA (Lateral Vertebral Assessment) to detect lateral vertebral fractures
- Hip analysis to evaluate the proximal femur geometric
- Pediatric function to measure children's BMD
- Orthopedic function automatic exclusion of hip protheses, metal fastenings and artifacts
- FRAX 10 year fracture risk analysis
- Friendly Touch operating panel
- Multi Color mapping analysis: RCM, BCM, OCM
- High Resolution Image
- Multi language support
- Very low radiation

## **Specifications**

| Scan type                             | FAN beam                                                                                                                        |
|---------------------------------------|---------------------------------------------------------------------------------------------------------------------------------|
| Sites and time                        | Total body (10 min, depending on height) AP spine (29 sec) Femur (19 sec) Forearm (21 sec) Lateral spine (44 sec) LVA (144 sec) |
| Analysis                              | BMD, T-score, Z-score, BMI, Body composition (Fat, Lean, BMC)                                                                   |
| Pediatric function                    | included                                                                                                                        |
| Orthopedic function                   | included                                                                                                                        |
| FRAX (10 year fracture risk analysis) | included                                                                                                                        |
| Measuring method                      | Non-stop scan (AP Spine, Dual Femur)                                                                                            |
| Region of Interest                    | AUTO ROI                                                                                                                        |
| Radiation Dose                        | <0,1 mSv per 1 time                                                                                                             |
| Database                              | DB back up and restore                                                                                                          |
| Scan area                             | Total body: 58 x 200 cm<br>Femur: 12 x 18 cm<br>Spine: 16 x 19,2 cm                                                             |
| Dimensions                            | 278 x 104 x 126 cm                                                                                                              |
| Weight                                | 210 kg                                                                                                                          |
| Environmental requirements            | Ambient temperature: 10 – 40°C<br>Humidity: 20 – 80%, non-condensing<br>Power:<br>100 ~120VAC. 50~60Hz/220~240VAC               |
| Operating System                      | Windows 7, 8, 10                                                                                                                |
| DICOM / PACS                          | included                                                                                                                        |
| Detector                              | CZT (Cadmium Zinc Telluride)                                                                                                    |

## **Dimensions**

278 x 104 x 126 cm, about 210 kg

**C €** 0120

Im Erlengrund 20, 46149 Oberhausen - Germany

t: +49 (0) 208 377 890-0 info@medical-econet.com f: +49 (0) 208 377 890-55 www.medical-econet.com facebook.com/medicaleconetgermany twitter.com/medicaleconet