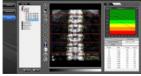

## **PRIMUS**

Total body DXA bone densitometer with Fan Beam Technology

- Very high precision and short scan time: Femur (19 sec.)
- Total Body Assessment: BMD, T-score, Z-score, BMI, Body composition (Fat, Lean, BMC)
- LVA (Lateral Vertebral Assessment) to detect lateral vertebral fractures
- Hip analysis to evaluate the proximal femur geometric
- Pediatric function to measure children's BMD
- Orthopedic function automatic exclusion of hip protheses, metal fastenings and artifacts
- FRAX 10 year fracture risk analysis
- Friendly Touch operating panel
- Multi Color mapping analysis: RCM, BCM, OCM
- High Resolution Image
- Multi language support
- Very low radiation

## **Specifications**

| Scan type                             | FAN beam                                                                                                                        |
|---------------------------------------|---------------------------------------------------------------------------------------------------------------------------------|
| Sites and time                        | Total body (10 min, depending on height) AP spine (29 sec) Femur (19 sec) Forearm (21 sec) Lateral spine (44 sec) LVA (144 sec) |
| Analysis                              | BMD, T-score, Z-score, BMI, Body composition (Fat, Lean, BMC)                                                                   |
| Pediatric function                    | included                                                                                                                        |
| Orthopedic function                   | included                                                                                                                        |
| FRAX (10 year fracture risk analysis) | included                                                                                                                        |
| Measuring method                      | Non-stop scan (AP Spine, Dual Femur)                                                                                            |
| Region of Interest                    | AUTO ROI                                                                                                                        |
| Radiation Dose                        | <0,1 mSv per 1 time                                                                                                             |
| Database                              | DB back up and restore                                                                                                          |
| Scan area                             | Total body: 58 x 200 cm<br>Femur: 12 x 18 cm<br>Spine: 16 x 19,2 cm                                                             |
| Dimensions                            | 278 x 104 x 126 cm                                                                                                              |
| Weight                                | 210 kg                                                                                                                          |
| Environmental requirements            | Ambient temperature: 10 – 40°C<br>Humidity: 20 – 80%, non-condensing<br>Power:<br>100 ~120VAC. 50~60Hz/220~240VAC               |
| Operating System                      | Windows 7, 8, 10                                                                                                                |
| DICOM / PACS                          | included                                                                                                                        |
| Detector                              | CZT (Cadmium Zinc Telluride)                                                                                                    |