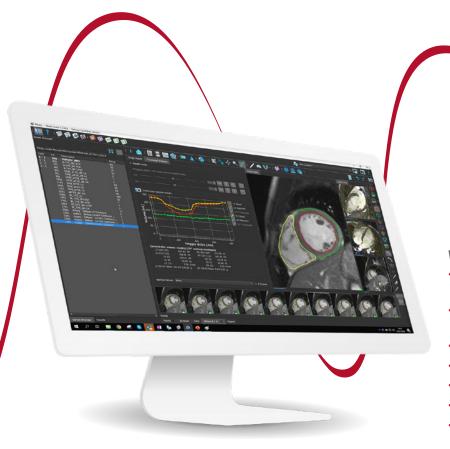

# **OUR KEY FEATURES**

- · Advanced viewer
- · Visualization of CMR images
- Myocardial function analysis
- 2D & 4D Flow analysis
- Quantification of infarct size
- Rest and Stress cardiac perfusion quantification
- T1 mapping analysis
- T2 and T2\* analysis
- MR Angiography
- · Reporting tool

# **EXPLORE THE BENEFITS**

- All-in-one solution for your daily CMR routine
- · Automatic deep learning contours for LV & RV
- Fast, efficient and practical 4D Flow analysis for clinical practice
- Personalized deployment and configuration
- · Connectable to your scanner, PACS or reporting system
- Fast and easy to learn and use
- Reliability due to our high-quality standards
- Excellent customer support