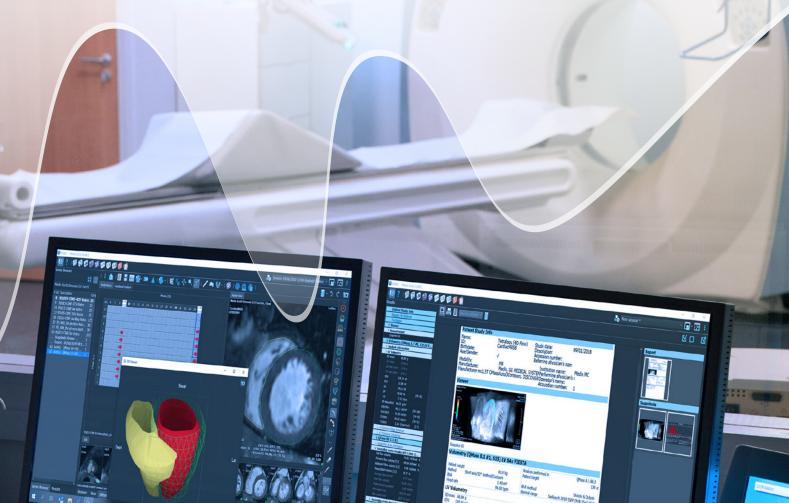

# **OUR KEY FEATURES**

- · Advanced viewer
- · Visualization of CMR images
- Myocardial function analysis
- 2D & 4D Flow analysis
- Quantification of infarct size
- Rest and Stress cardiac perfusion quantification
- T1 mapping analysis
- T2 and T2\* analysis
- MR Angiography
- · Reporting tool

# **EXPLORE THE BENEFITS**

- All-in-one solution for your daily CMR routine
- · Automatic deep learning contours for LV & RV
- Fast, efficient and practical 4D Flow analysis for clinical practice
- Personalized deployment and configuration
- · Connectable to your scanner, PACS or reporting system
- Fast and easy to learn and use
- Reliability due to our high-quality standards
- Excellent customer support